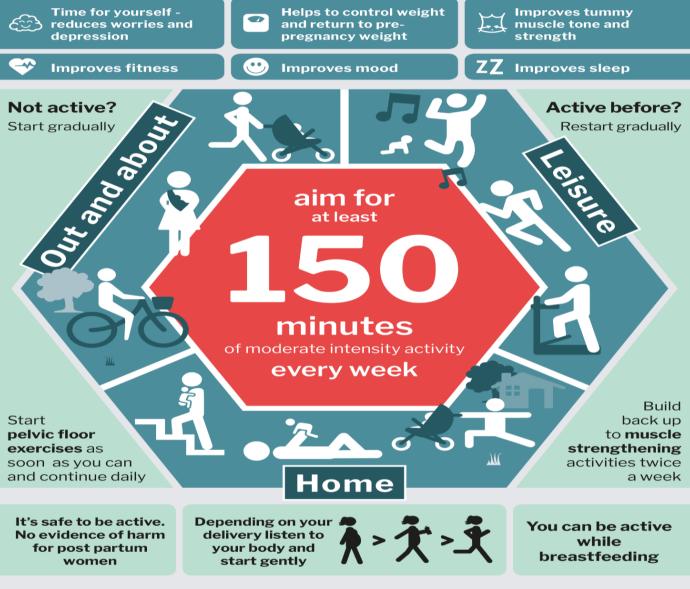

## Physical activity for women after childbirth (birth to 12 months)

UK Chief Medical Officers' Physical Activity Guidelines, 2019