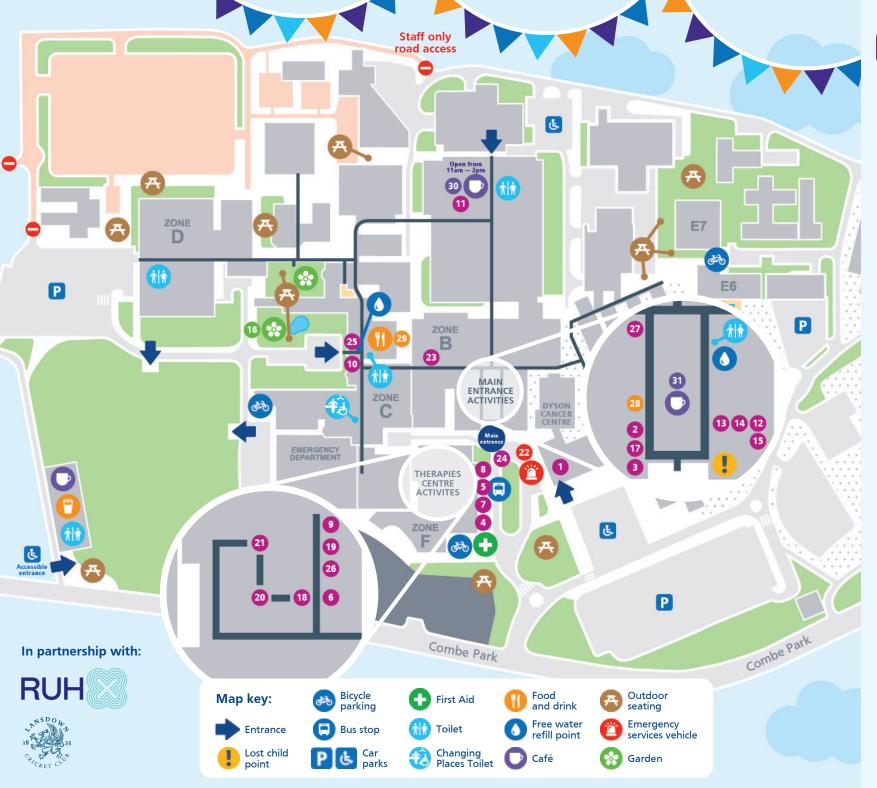

# Community **Day Map**

Saturday 21 September 2024

#### Life at the RUH

- 1 Cancer Centre tours by RUHX
- 2 Members and Governors
- 3 Careers Zone
- 4 Careers
- 5 Maternity
- 6 Therapies: Physiotherapy
  - Occupational Therapy
    Speech and Language Therapy Dietetics
- 7 Our strategy
- 8 Sustainability
- 9 Research and Development
- **10** RUHX
- 11 Pets as Therapy dogs12 Health inequalities and social responsibility
- 13 Learning disabilities and autism
- 14 Dementia
- 15 Mental health
- 16 Wellbeing Garden
- 23 Bath Society of Artists exhibition
- 26 Estates
- 27 Art at the Heart of the RUH

## Helping you live healthier

- 17 Community Wellbeing Hub
- 18 Health checks
- 19 CPR awareness
- 20 Children's health and children's storytelling and role play

## Fun and games

- 21 Riverside Nurserv
- 22 Emergency service vehicles: Fire engine (2 4pm) Police car and bicycle marking
- 24 Tree Trails (12.30pm and 2.30pm)
- 25 Raffle

#### Food and drink

- 28 RUHX charity bake sale
- 29 Lansdown Restaurant
- 30 The Café @B18 (Friends of the RUH)
- 31 Atrium Coffee Shop

**Royal United Hospitals Bath NHS Foundation Trust**