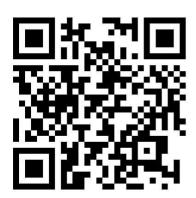

## STEP 1 - Connect to RUH wifi

Scan the code with your

phone or tablet camera 
fill the screen with the code when the WIFI connect pop-up
appears tap on it to proceed.

Read and accept the terms and conditions of use on the next screen, and then you will automatically join the network.

Access will last for 12 hours; simply repeat the process to connect for longer or on another day.