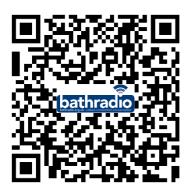

## STEP 2 - Connect to Bath Radio

Scan the code with your phone or tablet camera - fill the screen with the code - when the webpage pop-up appears tap on it to proceed. Then tap the play icon .